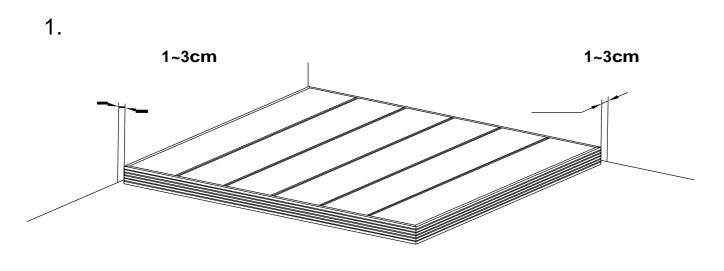

**Bondeck Installation Guide** 

Before installation, make sure that 1-3cm space is left from the walls or any other obstacles

It is recommended that joist span is not wider than 40cm

Push the deck planks to the start fixing the S/S Clips