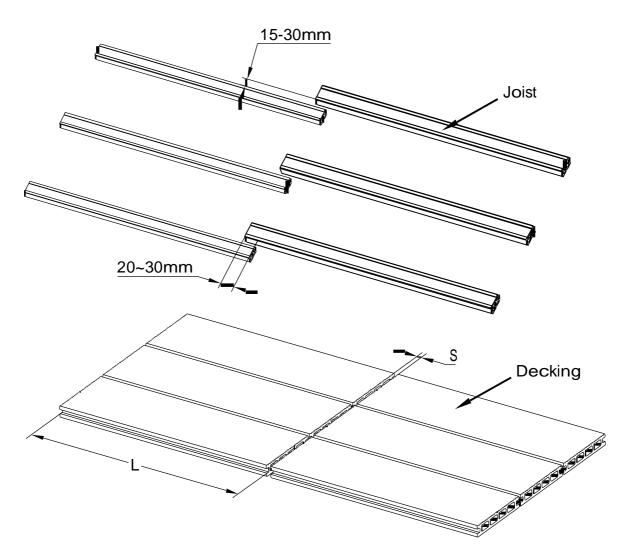

## **Remarks:**

① You must leave space for the decking joint because of the expansion and contraction character of WPRC products. The joint space should be considered in the installation condition as follows:

 $\leq 100^{\circ}$  S = L \* 0.18% (L=Length) 100^{\circ}-300^{\circ} S = L \* 0.13%  $\geq 300^{\circ}$  S = L \* 0.08%

② During the installation the integral ventilation and drainage of the project should be considered.