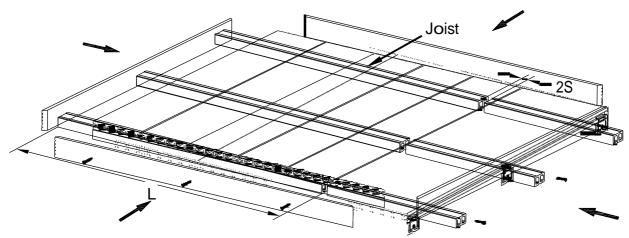

**Bondeck Installation Guide** 

Before installation, make sure that 1-3cm space is left from the walls or any other obstacles

It is recommended that joist span is not wider than 40cm

Push the deck planks to the start fixing the S/S Clips

Insert the S/S Center Clip to the decking, fixed to the joist with a screw, then push the next deck plank to the clip

Use S/S End Clip (or Screw) to finish the deck installation

6.

Notice in deck installation: