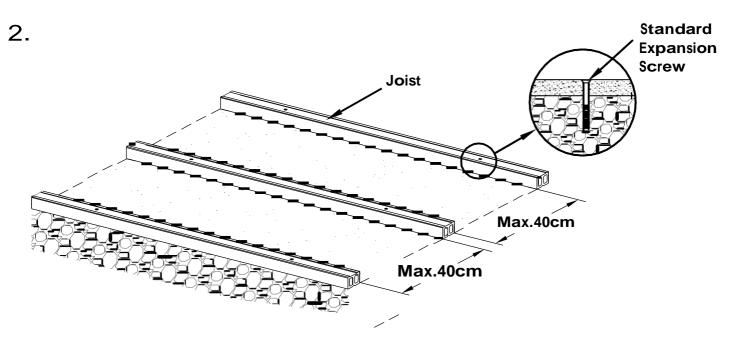

**Bondeck Installation Guide** 

Before installation, make sure that 1-3cm space is left from the walls or any other obstacles

It is recommended that joist span is not wider than 40cm

Push the deck planks to the start fixing the S/S Clips