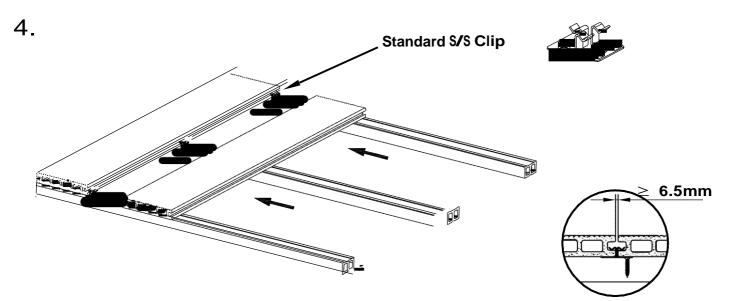

Insert the S/S Center Clip to the decking, fixed to the joist with a screw, then push the next deck plank to the clip

Use S/S End Clip (or Screw) to finish the deck installation

6.

Notice in deck installation: