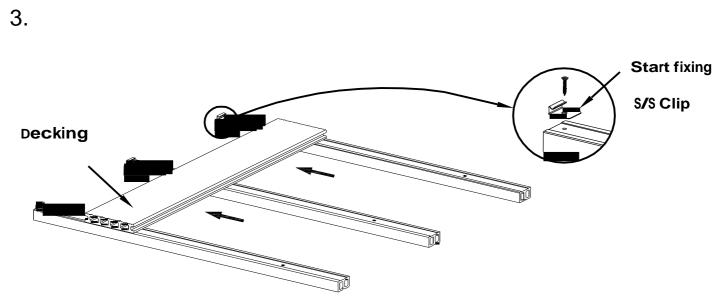

**Bondeck Installation Guide** 

Before installation, make sure that 1-3cm space is left from the walls or any other obstacles

It is recommended that joist span is not wider than 40cm

Push the deck planks to the start fixing the S/S Clips

Insert the S/S Center Clip to the decking, fixed to the joist with a screw, then push the next deck plank to the clip

Use S/S End Clip (or Screw) to finish the deck installation

6.

Notice in deck installation: