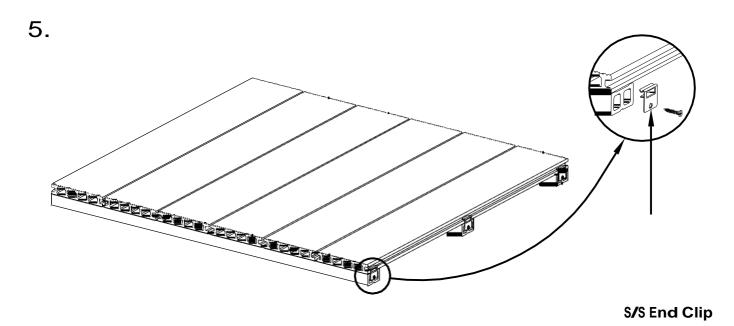

**Bondeck Installation Guide** 

Before installation, make sure that 1-3cm space is left from the walls or any other obstacles

It is recommended that joist span is not wider than 40cm

Push the deck planks to the start fixing the S/S Clips

Insert the S/S Center Clip to the decking, fixed to the joist with a screw, then push the next deck plank to the clip

Use S/S End Clip (or Screw) to finish the deck installation

6.

Notice in deck installation: